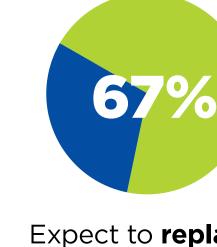

New users will be onboarded and supported via Desktop as a Service running on multiple clouds.

<sup>1</sup>Forrester's Employee index report <sup>2</sup>Forrester Analytics Global Business Technographics Infrastructure Survey.